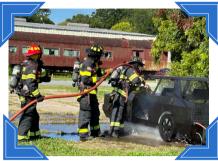

### **PROGRAMS TO EXPLORE**

- Welding
- Construction
- Manicuring Nail Tech
- Early Childhood\*\*
- Teacher Prep\*\*
- Fire Academy
- Medical Assisting\*\*
- Emergency Medical Science
- Business\*\*
- College Transfer\*\*